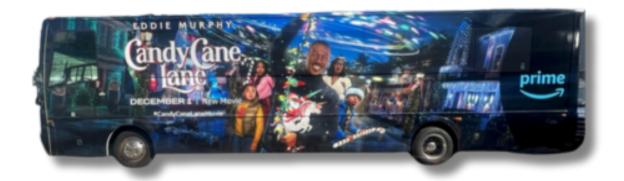

## Your Message, On The Move!

## Full-Service Design, Installation and Removal Available

- Decals, Signage, Partial and Full Wrapping Available
- Bring your own vendor, or partner with us!
- Mercedes Party Bus- 22 Feet in Length
- Ford 550 Small Party Bus- 28 Feet in Length
- GMC Party Party Bus- 33 Feet in Length
- Freightliner International or Ford 650 Party Bus- 40 Feet in Length
- Freightliner Executive Charter-40 Feet in Length
- Grech Party Coach- 44 Feet in Length
- Local, Regional or Out-of-State travel- call for details.
- Great for Concerts, Festivals, Seasonal Events, Sporting Events, School Events, Trade Shows, Industry Specific Conventions and more!
- A minimum of 10 hours of service with a professional driver included
- Vehicles equipped with Bluetooth A/V, Flat screens for Streaming, LED or Multi-colored Light System, Bathroom and Dance Pole Options